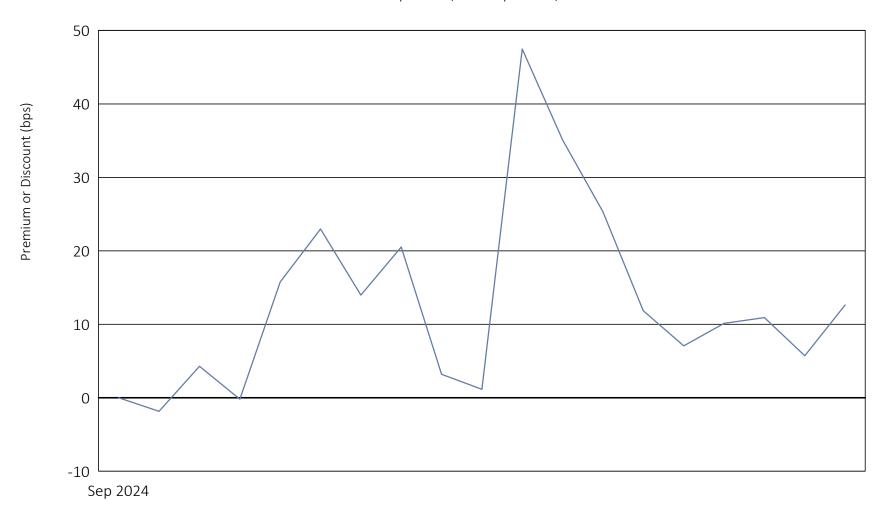

## Kensington Hedged Premium Income ETF

September 04, 2024 to September 30, 2024

|                                | Calendar Year 2024 through September 30, 2024 |
|--------------------------------|-----------------------------------------------|
| Days traded at premium         | 16                                            |
| Days traded at net asset value | 1                                             |
| Days traded at discount        | 2                                             |

The following table and line graph are provided to show the frequency at which the closing price of the Fund was at a premium (above) or discount (below) to the Fund's daily net asset value ("NAV"). The table and line graph represent past performance and cannot be used to predict future results. Shareholders may pay more than NAV when buying Fund shares and receive less than NAV when those shares are sold because shares are bought and sold at current market prices.